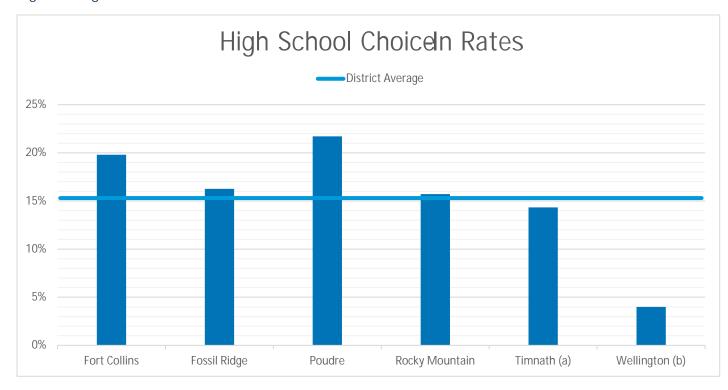

Figure 2. Elementary Choice-In Rates



## Figure 3





Figure 6. High School Choice-In Rates





## 5HUVX a Ybh% 2022-2023 District-wide Transfer Rates

| Grade<br>Group | Enrollment In-<br>District | Enrollment<br>Out-of-<br>District | Enrollment<br>Total | Transfers<br>Intra-district | Transfers<br>Total | Transfer Rate<br>Intra-district | Transfer Rate<br>into Poudre<br>School<br>District | Transfer Rate<br>Total |
|----------------|----------------------------|-----------------------------------|---------------------|-----------------------------|--------------------|---------------------------------|----------------------------------------------------|------------------------|
| K-5            | 10,951                     | 285                               | 11,236              | 2,893                       | 3,178              | 26.4%                           | 2.5%