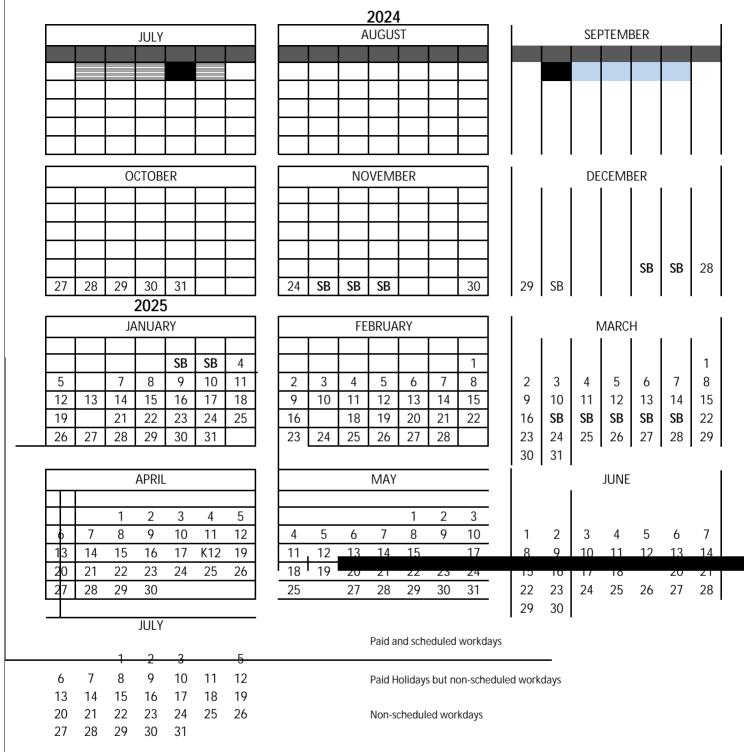

<sup>\*\*</sup>Non-student contact days, designated staff days, are interchangeable (TBD in Spring)

Trans tion Day (6th and 9th grade only)

**Board of Education Meeting Date** 

Student Days

District Offices operating, but closed to public

School not in session - staff on duty (\* please refer to the Elementary or Secondary Calendars for type of workday)

- K12 School not in session staff exchange day
- E Elementary Schools not in session staff exchange day

First and Last Day for all Students

SB School Break - School not in session Holiday - PSD District Offices Closed

<sup>\*\*</sup>PreK and Integrated Services Transition Programs may have different calendars. Check with the applicable department for details.